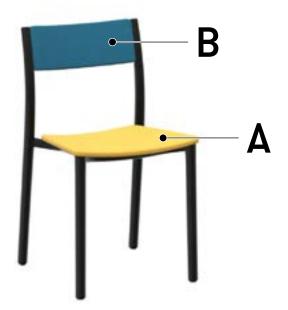

#### FABRICS

| Α |  |
|---|--|
| в |  |

## If you have requested a striped or patterned fabric, please check the boxes below:

A \_\_\_\_\_ horizontal 🗌 vertical 🗌

B \_\_\_\_\_ horizontal 🗌 vertical 🗌

Scotchguard 🗌 Fabric Treatment 🗌

INTERNAL USE ONLY