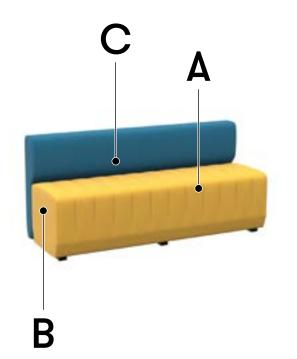

#### FABRICS

| Δ |  |
|---|--|
| В |  |
| С |  |

## If you have requested a striped or patterned fabric, please check the boxes below:

- A \_\_\_\_\_ horizontal 🗌 vertical 🗌
- B \_\_\_\_\_ horizontal 🗌 vertical 🗌
- C \_\_\_\_\_ horizontal 🗌 vertical 🗌
- Scotchguard 🗌 Fabric Treatment 🗌