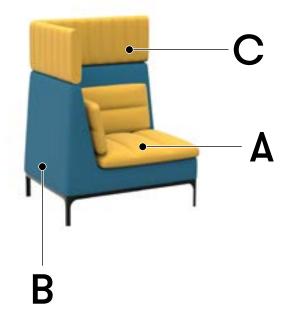

# HAVEN [HAM101HRRH]

## **Fabric Specification Guide**

### CLIENT INFORMATION

| Account Name             |
|--------------------------|
| Order Number             |
| Model Reference Quantity |
| Date                     |
| Contact Name             |
| Contact Number           |

#### FABRICS

| Δ |  |
|---|--|
| В |  |
| С |  |



## If you have requested a striped or patterned fabric, please check the boxes below:

- A \_\_\_\_\_ horizontal 🗌 vertical 🗌
- B \_\_\_\_\_ horizontal 🗌 vertical 🗌
- C \_\_\_\_\_ horizontal 🗌 vertical 🗌
- Scotchguard 🗌 Fabric Treatment 🗌

#### INTERNAL USE ONLY

Customer service contact \_\_

There is an upcharge per unit to produce a product in a Multiple Fabrics finish. For prices, please contact the sales team.

To price a product in a Multiple Fabrics finish please use the highest Band for the fabrics selected (e.g. if a product is to be upholstered in a Band 4 and 6 fabrics the whole chair should be costed at Band 6 pricing) this applies to all fabrics from our standard offer for any other fabrics please contact Customer Services for a quote. Due to the way upholstery panels are cu