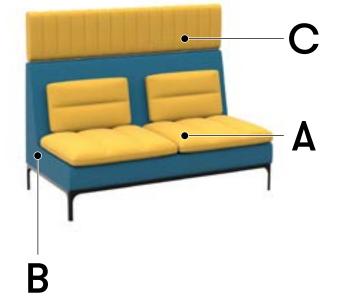

#### FABRICS

| Δ |  |
|---|--|
| В |  |
| С |  |

## If you have requested a striped or patterned fabric, please check the boxes below:

- A \_\_\_\_\_ horizontal 🗌 vertical 🗌
- B \_\_\_\_\_ horizontal 🗌 vertical 🗌
- C \_\_\_\_\_ horizontal 🗌 vertical 🗌
- Scotchguard 🗌 Fabric Treatment 🗌