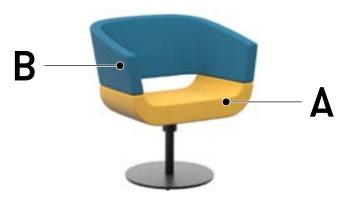

#### FABRICS

| Δ |  |
|---|--|
| в |  |

## If you have requested a striped or patterned fabric, please check the boxes below:

A \_\_\_\_\_ horizontal 🗌 vertical 🗌

B \_\_\_\_\_ horizontal 🗌 vertical 🗌

Scotchguard 🗌 Fabric Treatment 🗌

INTERNAL USE ONLY