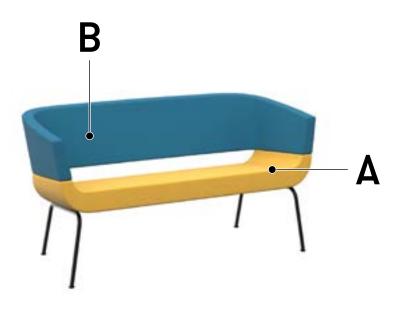

# **Lola** [A822]

## **Fabric Specification Guide**

### CLIENT INFORMATION

| Account Name    |          |
|-----------------|----------|
| Order Number    |          |
| Model Reference | Quantity |
| Date            |          |
| Contact Name    |          |
| Contact Number  |          |
|                 |          |

#### FABRICS

| Α |  |
|---|--|
| В |  |



## If you have requested a striped or patterned fabric, please check the boxes below:

A \_\_\_\_\_ horizontal 🗌 vertical 🗌

B \_\_\_\_\_ horizontal 🗌 vertical 🗌

Scotchguard 🗌 Fabric Treatment 🗌

INTERNAL USE ONLY

Customer service contact \_\_

There is an upcharge per unit to produce a product in a Multiple Fabrics finish. For prices, please contact the sales team.

To price a product in a Multiple Fabrics finish please use the highest Band for the fabrics selected (e.g. if a product is to be upholstered in a Band 4 and 6 fabrics the whole chair should be costed at Band 6 pricing) this applies to all fabrics from our standard offer for any other fabrics please contact Customer Services for a quote. Due to the way upholstery panels are cut and sewn we cannot guarantee to pattern match