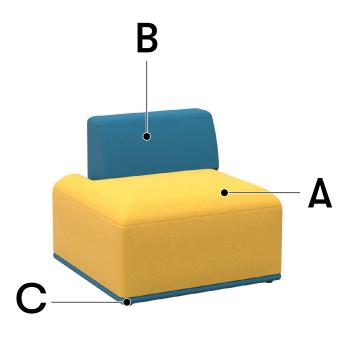

### CLIENT INFORMATION

| Account Name    |           |
|-----------------|-----------|
| Order Number    | _         |
| Model Reference | _Quantity |
| Date            |           |
| Contact Name    |           |
| Contact Number  |           |
|                 |           |
| FABRICS         |           |
| Δ               |           |
| В               |           |

## If you have requested a striped or patterned fabric, please check the boxes below:

C\_\_\_\_\_

- A \_\_\_\_\_\_ horizontal 🗌 vertical 🗌
- B \_\_\_\_\_ horizontal 🗌 vertical 🗌
- C \_\_\_\_\_\_ horizontal 🗌 vertical 🗌
- Scotchguard 🗌 Fabric Treatment 🗌