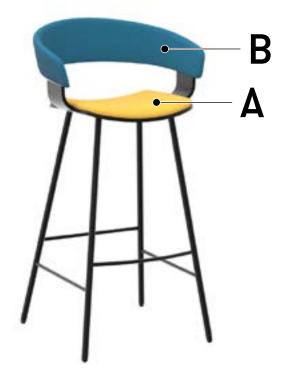

# Mollie [A583]

## **Fabric Specification Guide**

### CLIENT INFORMATION

| Account Name    |           |
|-----------------|-----------|
| Order Number    | -         |
| Model Reference | _Quantity |
| Date            |           |
| Contact Name    |           |
| Contact Number  |           |

#### FABRICS

| Α |  |
|---|--|
| В |  |



## If you have requested a striped or patterned fabric, please check the boxes below:

A \_\_\_\_\_ horizontal 🗌 vertical 🗌

B \_\_\_\_\_ horizontal 🗌 vertical 🗌

Scotchguard 🗌 Fabric Treatment 🗌

SUBM

INTERNAL USE ONLY

Customer service contact \_\_

There is an upcharge per unit to produce a product in a Multiple Fabrics finish. For prices, please contact the sales team.

To price a product in a Multiple Fabrics finish please use the highest Band for the fabrics selected (e.g. if a product is to be upholstered in a Band 4 and 6 fabrics the whole chair should be costed at Band 6 pricing) this applies to all fabrics from our standard offer for any other fabrics please contact Customer Services for a quote. Due to the way upholstery panels are cut and sewn we cannot guarantee to pattern