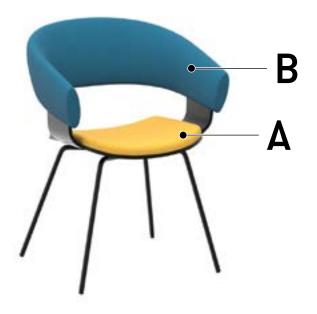

# Mollie [A680]

## **Fabric Specification Guide**

### CLIENT INFORMATION

| Account Name    |           |
|-----------------|-----------|
| Order Number    | -         |
| Model Reference | _Quantity |
| Date            |           |
| Contact Name    |           |
| Contact Number  |           |

#### FABRICS

| Α |  |
|---|--|
| В |  |



## If you have requested a striped or patterned fabric, please check the boxes below:

A \_\_\_\_\_ horizontal 🗌 vertical 🗌

B \_\_\_\_\_ horizontal 🗌 vertical 🗌

Scotchguard 🗌 Fabric Treatment 🗌

INTERNAL USE ONLY

Customer service contact\_

SUBM

There is an upcharge per unit to produce a product in a Multiple Fabrics finish. For prices, please contact the sales team.

To price a product in a Multiple Fabrics finish please use the highest Band for the fabrics selected (e.g. if a product is to be upholstered in a Band 4 and 6 fabrics the whole chair should be costed at Band 6 pricing) this applies to all fabrics from our standard offer for any other fabrics please contact Customer Services for a quote. Due to the way upholstery panels are cut and sewn we cannot guarantee to pattern mat