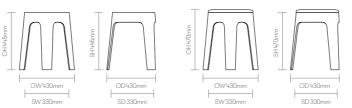

ughtfulness to create soulful by stripping a concept down to its barest essentials, considering all aspects of form and function and introducing richness through material and craft.

Allermuir

#### Standard Features

(\* - Selected models only)

Stacks upto 6 high

12mm Plywood frame with an Ash Veneer

Upholstered seat pad in Kvadrat Melange . Nap 271\*

#### **Optional Features**

(\* - Selected models only)

Plywood frame available in Back to Black, White, Peacock Green, Coral or Haze Blue colour wash

Plywood frame available in Back to Black, White, Peacock Green, Coral or Haze Blue colour wash with matching upholstered seat pad\*

Upholstered seat pad in Kvadrat Melange . Nap 211\*

#### **Performance Standards**

Ooty

BS EN 16139:2013-Level2 ANSI/BIFMA X5.1:2017

# **Dimensions**



# **Environmental Performance**

## **Material Content**

Plywood

Components are constructed of the following

100%

### Recyclability

The range is 99% recyclable

# **Finish Options**

Allermuir

Plywood frame available in Back to Black, Plywood frame available in Back to Black, colour wash.

White, Peacock Green, Coral or Haze Blue White, Peacock Green, Coral or Haze Blue colour wash with matching upholstered seat pad.

Ooty

### Colour Washes on Plywood



## **Upholstery Finishes**





211

Please Note - Upholstery is only available in selected complementary Kvadrat Melange Nap Fabrics as shown below:

- Ash Veneer (Standard) Melange Nap 271
- Ash Veneer (Optional) Melange Nap 211
- Back to Black Melange Nap 191
- White Melange Nap 111
- Peacock Green Melange Nap 951 Coral - Melan