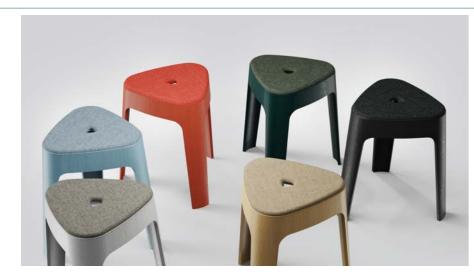

Allermuir **Product Range** 

Ooty Design by SmithMatthias

Ooty is a simple, quiet, yet robust stool that fits into a wide array of environments. The aim with Ooty was to create a stool that was both visually and physically light and to let the material to take centre stage. Details like edge chamfers and soft triangular shapes elevate the piece.

#### Standard Features

(\* - Selected models only)

Stacks upto 6 high

12mm Plywood frame with an Ash Veneer

Upholstered seat pad in Kvadrat Melange . Nap 271\*

#### **Optional Features**

(\* - Selected models only)

Plywood frame available in Back to Black, White, Peacock Green, Coral or Haze Blue colour wash

Plywood frame available in Back to Black, White, Peacock Green, Coral or Haze Blue colour wash with matching upholstered seat pad\*

# **Finish Options**

Allermuir

Plywood frame available in Back to Black, Plywood frame available in Back to Black, colour wash.

White, Peacock Green, Coral or Haze Blue White, Peacock Green, Coral or Haze Blue colour wash with matching upholstered seat pad.