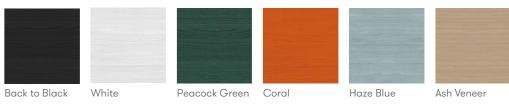

### Colour Washes on Plywood

#### **Optional Features**

(\* - Selected models only)

Plywood frame available in Back to Black, White, Peacock Green, Coral or Haze Blue colour wash

Plywood frame available in Back to Black, White, Peacock Green, Coral or Haze Blue colour wash with matching upholstered seat pad\*

# **Finish Options**

Allermuir

Plywood frame available in Back to Black, Plywood frame available in Back to Black, colour wash.

White, Peacock Green, Coral or Haze Blue White, Peacock Green, Coral or Haze Blue colour wash with matching upholstered seat pad.