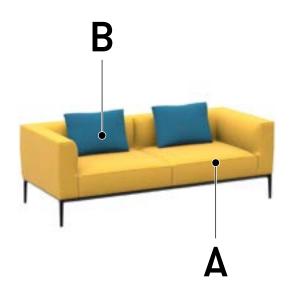

# Oran [ORA250]

## **Fabric Specification Guide**

### CLIENT INFORMATION

| Account Name    |          |
|-----------------|----------|
| Order Number    |          |
| Model Reference | Quantity |
| Date            |          |
| Contact Name    |          |
| Contact Number  |          |
|                 |          |

#### FABRICS

| Α |  |
|---|--|
| в |  |



## If you have requested a striped or patterned fabric, please check the boxes below:

A \_\_\_\_\_ horizontal 🗌 vertical 🗌

B \_\_\_\_\_ horizontal 🗌 vertical 🗌

Scotchguard 🗌 Fabric Treatment 🗌

INTERNAL USE ONLY

Customer service contact \_\_\_

<u>S U B M</u>

There is an upcharge per unit to produce a product in a Multiple Fabrics finish. For prices, please contact the sales team.

To price a product in a Multiple Fabrics finish please use the highest Band for the fabrics selected (e.g. if a product is to be upholstered in a Band 4 and 6 fabrics the whole chair should be costed at Band 6 pricing) this applies to all fabrics from our standard offer for any other fabrics please contact Customer Services for a quote. Due to the way upholstery panels are cut and sewn we cannot guarantee