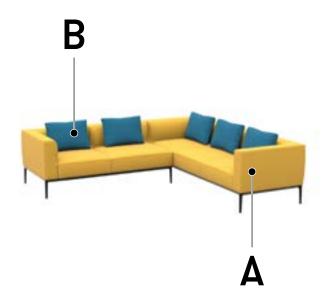

# Oran [ORA500]

## **Fabric Specification Guide**

### CLIENT INFORMATION

| Account Name            |
|-------------------------|
| Order Number            |
| Model ReferenceQuantity |
| Date                    |
| Contact Name            |
| Contact Number          |
|                         |

#### FABRICS

| Α |  |
|---|--|
| в |  |



## If you have requested a striped or patterned fabric, please check the boxes below:

A \_\_\_\_\_ horizontal 🗌 vertical 🗌

B \_\_\_\_\_ horizontal 🗌 vertical 🗌

Scotchguard 🗌 Fabric Treatment 🗌

INTERNAL USE ONLY

Customer service contact \_\_\_

SUBM

There is an upcharge per unit to produce a product in a Multiple Fabrics finish. For prices, please contact the sales team.

To price a product in a Multiple Fabrics finish please use the highest Band for the fabrics selected (e.g. if a product is to be upholstered in a Band 4 and 6 fabrics the whole chair should be costed at Band 6 pricing) this applies to all fabrics from our standard offer for any other fabrics please contact Customer Services for a quote. Due to the way upholstery panels are cut and sewn we cannot guarantee to patter