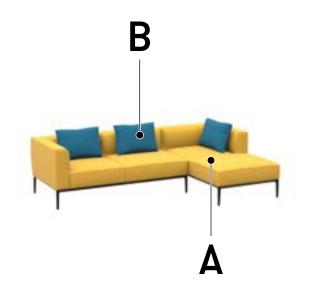

# Oran [ORA504]

## **Fabric Specification Guide**

### CLIENT INFORMATION

| Account Name      | <br>         |
|-------------------|--------------|
| Order Number      |              |
| Model Reference _ | <br>Quantity |
| Date              | <br>         |
| Contact Name      | <br>         |
| Contact Number _  | <br>         |
|                   |              |

#### FABRICS

| Α |  |
|---|--|
| В |  |



## If you have requested a striped or patterned fabric, please check the boxes below:

A \_\_\_\_\_ horizontal 🗌 vertical 🗌

B \_\_\_\_\_ horizontal 🗌 vertical 🗌

Scotchguard 🗌 Fabric Treatment 🗌

INTERNAL USE ONLY

Customer service contact \_\_

SUBM

There is an upcharge per unit to produce a product in a Multiple Fabrics finish. For prices, please contact the sales team.

To price a product in a Multiple Fabrics finish please use the highest Band for the fabrics selected (e.g. if a product is to be upholstered in a Band 4 and 6 fabrics the whole chair should be costed at Band 6 pricing) this applies to all fabrics from our standard offer for any other fabrics please contact Customer Services for a quote. Due to the way upholstery panels are cut and sewn we cannot guarantee to pattern