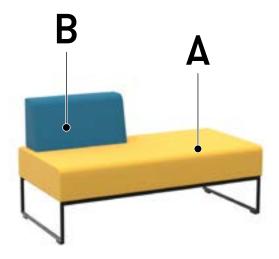

# Pause [PSM201RH]

## **Fabric Specification Guide**

### CLIENT INFORMATION

| Account Name      |          |
|-------------------|----------|
| Order Number      |          |
| Model Reference 0 | )uantity |
| Date              |          |
| Contact Name      |          |
| Contact Number    |          |
|                   |          |
|                   |          |

#### FABRICS

| Α |  |
|---|--|
| В |  |



## If you have requested a striped or patterned fabric, please check the boxes below:

A \_\_\_\_\_ horizontal 🗌 vertical 🗌

B \_\_\_\_\_ horizontal 🗌 vertical 🗌

Scotchguard 🗌 Fabric Treatment 🗌

INTERNAL USE ONLY

Customer service contact \_\_

<u>S U B M</u>

There is an upcharge per unit to produce a product in a Multiple Fabrics finish. For prices, please contact the sales team.

To price a product in a Multiple Fabrics finish please use the highest Band for the fabrics selected (e.g. if a product is to be upholstered in a Band 4 and 6 fabrics the whole chair should be costed at Band 6 pricing) this applies to all fabrics from our standard offer for any other fabrics please contact Customer Services for a quote. Due to the way upholstery panels are cut and sewn we cannot guarantee t