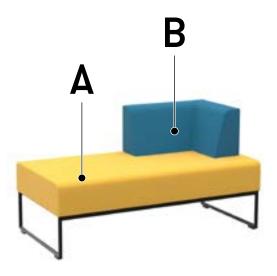

# Pause [psm203lh]

## **Fabric Specification Guide**

### CLIENT INFORMATION

| Account Name             |  |
|--------------------------|--|
| Order Number             |  |
| Model Reference Quantity |  |
| Date                     |  |
| Contact Name             |  |
| Contact Number           |  |
|                          |  |
| FABRICS                  |  |

| Α |  |
|---|--|
| в |  |



# If you have requested a striped or patterned fabric, please check the boxes below:

A \_\_\_\_\_ horizontal 🗌 vertical 🗌

B \_\_\_\_\_ horizontal 🗌 vertical 🗌

Scotchguard 🗌 Fabric Treatment 🗌

INTERNAL USE ONLY

Customer service contact \_\_\_

SUBM

There is an upcharge per unit to produce a product in a Multiple Fabrics finish. For prices, please contact the sales team.

To price a product in a Multiple Fabrics finish please use the highest Band for the fabrics selected (e.g. if a product is to be upholstered in a Band 4 and 6 fabrics the whole chair should be costed at Band 6 pricing) this applies to all fabrics from our standard offer for any other fabrics please contact Customer Services for a quote. Due to the way upholstery panels are cut and sewn we cannot guarantee to pattern