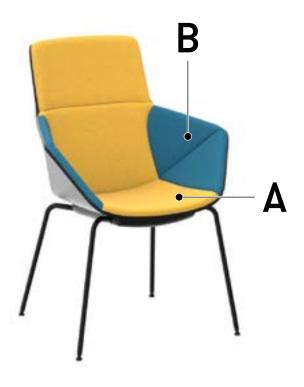

#### FABRICS

| A |  |
|---|--|
| В |  |

## If you have requested a striped or patterned fabric, please check the boxes below:

A \_\_\_\_\_ horizontal 🗌 vertical 🗌

B \_\_\_\_\_ horizontal 🗌 vertical 🗌

Scotchguard 🗌 Fabric Treatment 🗌

INTERNAL USE ONLY