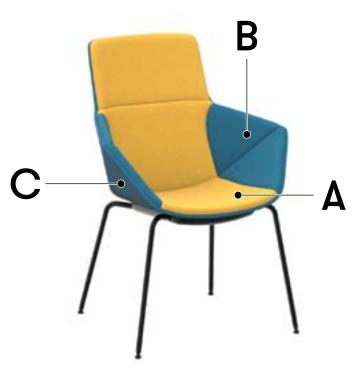

#### FABRICS

| Α |  |
|---|--|
| В |  |
| С |  |

## If you have requested a striped or patterned fabric, please check the boxes below:

- A \_\_\_\_\_ horizontal 🗌 vertical 🗌
- B \_\_\_\_\_ horizontal 🗌 vertical 🗌
- C \_\_\_\_\_ horizontal 🗌 vertical 🗌
- Scotchguard 🗌 Fabric Treatment 🗌