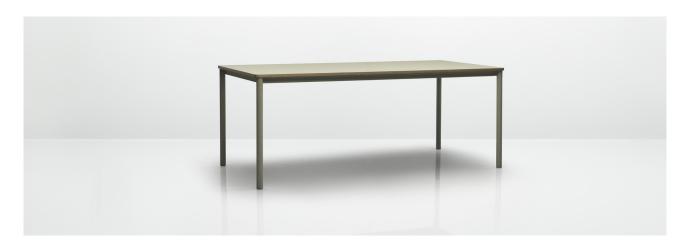

Allermuir Product Range

Turo Tables

Design by Allermuir

The bezels of vintage dive watches inspired Turo's slim fluted leg profile, which in turn have been crafted with the same precision. The icosagon shaping of the leg adds a subtle focal point without disrupting the simplicity of its silhouette. Available as square, rectangular and round tables in

varying sizes, the desire was to create a simple yet stylish table for everyday use in every type of environment.