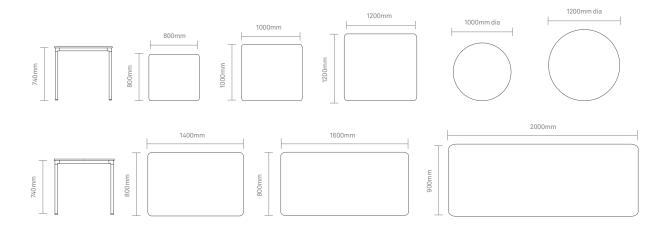

ailable as square, rectangular and round tables in

varying sizes, the desire was to create a simple yet stylish table for everyday use in every type of environment.





# Design Allermuir

Our team of talented in house designers is responsible for creating elegant, innovative furniture designs that not only look beautiful, but minimize the impact on the world around us.

Constantly exploring new product trends and keeping up to date with the latest innovations in technology and materials, our design team creates world class designs of the highest quality.

Allermuir
Turo Tables

#### **Standard Features**

18mm Laminate faced Plywood core top 18mm Laminate faced MDF core top Aluminium Fluted legs and Steel frame under structure Plastic glides with levelling adjustment

# **Dimensions**



# **Environmental Performance**

### **Material Content**

Components are constructed of the following

### **Recycled Content**

Contains up to 29.00% of Recycled Material

## Recyclability

The range is 99% recyclable



Allermuir **Turo Tables** 

# **Finish Options**

Laminate faced Plywood core top with a clear edge profile

Laminate faced MDF core top with a clear edge

Aluminum Fluted legs and Steel frame under structure finished available in Black, White, Sage or Pebble powder coat

Table edge profile can be stained in Solid Black or Solid White

### Metal Frame / Leg Finishes









Black

White powder coat

Pebble powder coat

Sage powder coat

### **Stock Laminate Finishes**













White

Grey

Powder Blue

Sea Jade

Platinum

Pewter Grey









Jet Black

Summer Oak