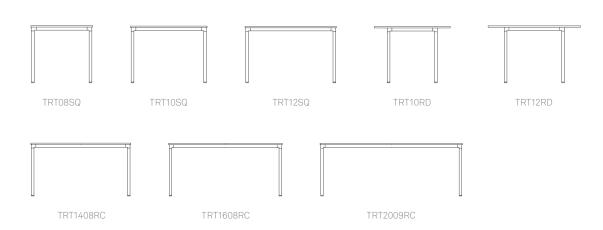

Allermuir Product Range

Turo Tables

Design by Allermuir

The bezels of vintage dive watches inspired Turo's slim fluted leg profile, which in turn have been crafted with the same precision. The icosagon shaping of the leg adds a subtle focal point without disrupting the simplicity of its silhouette. Available as square, rectangular and round tables in

varying sizes, the desire was to create a simple yet stylish table for everyday use in every type of environment.