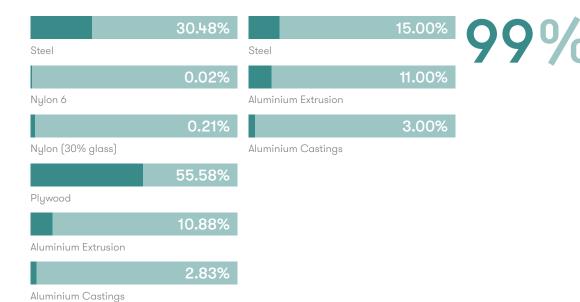

### **Material Content**

Components are constructed of the following

### **Recycled Content**

Contains up to 29.00% of Recycled Material

## Recyclability

The range is 99% recyclable

Allermuir **Turo Tables** 