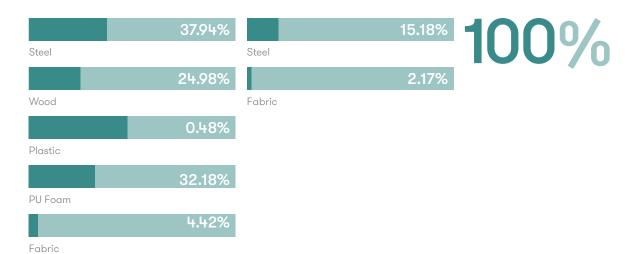

### **Material Content**

Components are constructed of the following

### **Recycled Content**

Contains up to 17.35% of Recycled Material