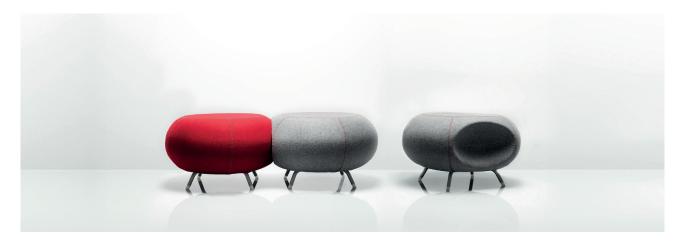

Allermuir Product Range

Pebble Design by Allermuir

Pebble is a superb seating option for informal meeting spaces or corporate breakout areas. This comfortable design allows creativity with colour and shape as they can be nested together to create infinite combinations.

### **Optional Features**

Linking bracket

Decorative railroad stitch detail to
perimeter seam

Two-tone upholstery\*

# **Finish Options**

Tubular steel legs available in Silver Powder Coat

Decorative railroad stitch detail to perimeter seam available in Black, White, Red, Light Grey, Dark Grey or Cream. Pebble can be upholstered in a broad range of contract upholstery fabrics, vinyls and leathers from Allermuir standard collection