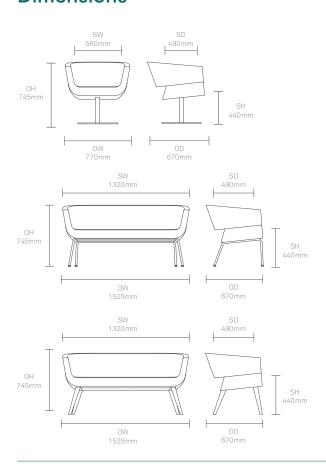

graduated in 1979. Mezger went onto to found his design studio in 1983 in Eislingen near Stuttgart and his studio is now based in the prestigous area of Göppingen, since moving in 2007. Wolfgang's studio focuses heavily on the implementation into durable, functional and user-friendly products. Working for a host of international clients, Mezger has received more than 80 Design Awards to date.

Allermuir

#### **Standard Features**

(\* - Selected models only)
Moulded foam construction
Fully upholstered
Tubular Steel frame\*
Steel swivel pedestal base\*
Plastic glides\*

Plastic self levelling glides\* Solid Beech legs\*

#### **Optional Features**

Plastic self levelling glides with felt\* Multi-Fabrics

#### **Performance Standards**

SCS-EC10.2-2007 Indoor Air Quality

# **Dimensions**





# **Environmental Performance**

## **Material Content**

Components are constructed of the following

| 0             |        |
|---------------|--------|
|               | 13.83% |
| PU Foam       |        |
|               | 0.37%  |
| Polypropylene |        |
|               | 48.41% |
| Steel         |        |
|               | 34.58% |
| Solid Wood    |        |
|               | 2.81%  |
| Fabric        |        |

### **Recycled Content**

Contains up to 25.50% of Recycled Material

|        | 24.00% |
|--------|--------|
| Steel  |        |
|        | 1.50%  |
| Fabric |        |

## Recyclability

The range is 99% recyclable



Allermuir Lola

# **Finish Options**

Tubular steel frames are available in either Silver M04 powder coat or Polished Chrome Steel pedestal base fin