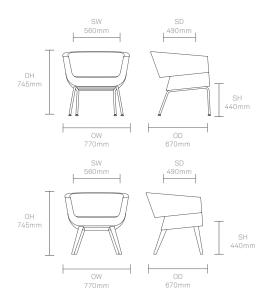

aduated in 1979. Mezger went onto to found his design studio in 1983 in Eislingen near Stuttgart and his studio is now based in the prestigous area of Göppingen, since moving in 2007. Wolfgang's studio focuses heavily on the implementation into durable, functional and user-friendly products. Working for a host of international clients, Mezger has received more than 80 Design Awards to date.

Allermuir

#### **Standard Features**

(\* - Selected models only)
Moulded foam construction
Fully upholstered
Tubular Steel frame\*
Steel swivel pedestal base\*
Plastic glides\*

Plastic self levelling glides\* Solid Beech legs\*

#### **Optional Features**

Plastic self levelling glides with felt\* Multi-Fabrics

#### **Performance Standards**

SCS-EC10.2-2007 Indoor Air Quality

# **Dimensions**





# **Environmental Performance**

## **Material Content**

Components are constructed of the following

| 0             |        |
|---------------|--------|
|               | 13.83% |
| PU Foam       |        |
|               | 0.37%  |
| Polypropylene |        |
|               | 48.41% |
| Steel         |        |
|               | 34.58% |
| Solid Wood    |        |
|               | 2.81%  |
| Fabric        |        |

### **Recycled Content**

Contains up to 25.50% of Recycled Material

|        | 24.00% |
|--------|--------|
| Steel  |        |
|        | 1.50%  |
| Fabric |        |

## Recyclability

The range is 99% recyclable



Allermuir Lola

# **Finish Options**

Tubular steel frames are available in either Silver M04 powder coat or Polished Chrome Steel pedestal base finis