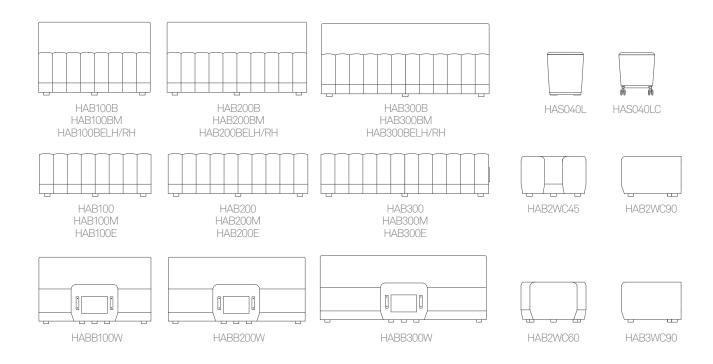

The benches are available in three lengths and can be used individually or linked. The vertical elements, bulwarks, are either attached to the bench to act as a backrest, perch or can be linked to the end of the bench as a perch to act as a space divider.

### Design by Mark Gabbertas

To enhance the configurations that Haven Bench provides three angled linking modules are also available.

#### **Standard Features**

(\* - Selected models only)
Traditional carcass construction
Fully upholstered bench with quilted detail\*
Fully upholstered (no quilting)\*
Plastic glides\*

Linking device\*
Steel frame finished in Black powder coat\*