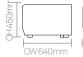

The benches are available in three lengths and can be used individually or linked. The vertical elements, bulwarks, are either attached to the bench to act as a backrest, perch or can be linked to the end of the bench as a perch to act as a space divider.

# **Dimensions**

Allermuir **Haven Bench** 