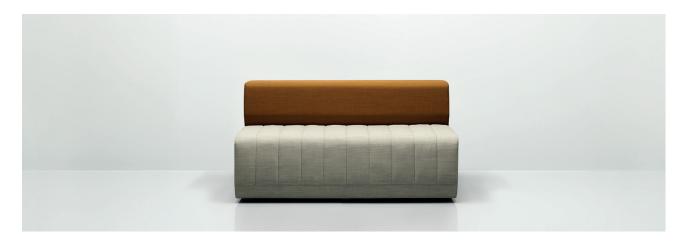

## **Haven Bench**

Haven Bench is part of the entire Haven family of products that comprises of sofas, stools, tables screens and pods that support the drive towards a location free, collaborative working environment.

The benches are available in three lengths and can be used individually or linked. The vertical elements, bulwarks, are either attached to the bench to act as a backrest, perch or can be linked to the end of the bench as a perch to act as a space divider.

to create character through simplicity via the rigorous pursuit of designs that have both an elegance and a lasting aesthetic... it is all too easy to shock, but much more difficult to please. Allermuir Haven Bench