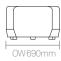

The benches are available in three lengths and can be used individually or linked. The vertical elements, bulwarks, are either attached to the bench to act as a backrest, perch or can be linked to the end of the bench as a perch to act as a space divider.

# **Dimensions**

Allermuir **Haven Bench** 