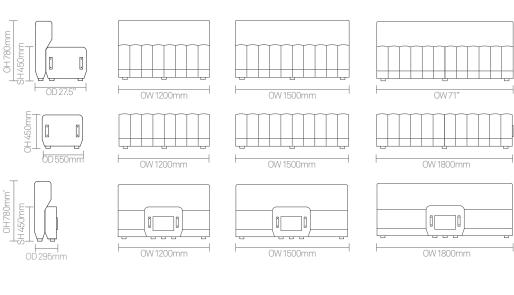

# **Dimensions**

Allermuir **Haven Bench** 

The benches are available in three lengths and can be used individually or linked. The vertical elements, bulwarks, are either attached to the bench to act as a backrest, perch or can be linked to the end of the bench as a perch to act as a space divider.