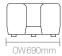

The benches are available in three lengths and can be used individually or linked. The vertical elements, bulwarks, are either attached to the bench to act as a backrest, perch or can be linked to the end of the bench as a perch to act as a space divider.

# **Dimensions**

Allermuir **Haven Bench** 