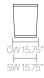

The benches are available in three lengths and can be used individually or linked. The vertical elements, bulwarks, are either attached to the bench to act as a backrest, perch or can be linked to the end of the bench as a perch to act as a space divider.

# **Dimensions**

Allermuir **Haven Bench** 