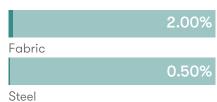

r Haven Bench

#### **Standard Features**

(\* - Selected models only)
Traditional carcass construction
Fully upholstered bench with quilted detail\*
Fully upholstered (no quilting)\*
Plastic glides\*

Linking device\*
Steel frame finished in Black powder coat\*

Black castors\*

#### **Optional Features**

Plastic glides available with felt USB charging available in Black or White\* Multi-Fabrics\*

#### **Performance Standards**

BS EN 16139: 2013 Level-2 Indoor Air Quality Certified to SCS-EC10.3-2014 v4.0

# **Dimensions**













Allermuir **Haven Bench** 

## **Environmental Performance**

#### **Material Content**

Components are constructed of the following

# 85.80% Wood 8.58% Pu Foam Fabric 0.76% Plastic

#### **Recycled Content**

Contains up to 2.50% of Recycled Material



#### Recyclability

The range is 99% recyclable

# **Finish Options**

Steel

Steel frame finished in Black powder coat (standard)\* Black castors (standard)\*

USB charging available in Black or White (optional)\* Haven products can be upholstered in a select range of fabrics from Allermuir's standard upholstery collection

#### **Frame Finishes**



powder coat powder coat

#### **Castor Finishes**



Black

## **USB Charger Finishes**







White powder coat powder coat