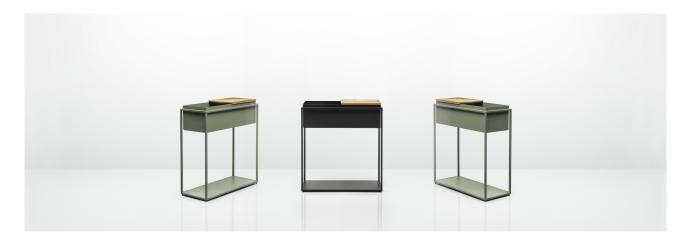

Allermuir Product Range

Crate Design by Allermuir

From its slender frame to soft colour palette offering, Crate fits into many environments. With the popularity of indoor foliage, Crate was designed to contain and elevate potted plants but is equally adept at

storing everyday items. Each planter comes complete with a natural finish solid oak dished top tray and a perforated steel low level shelf which is ideally suited for storing books or magazines.

CRT6020