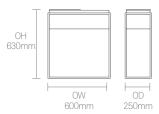

elevate potted plants but is equally adept at

storing everyday items. Each planter comes complete with a natural finish solid oak dished top tray and a perforated steel low level shelf which is ideally suited for storing books or magazines.



CRT6020



## Design Allermuir

Our team of talented in house designers is responsible for creating elegant, innovative furniture designs that not only look beautiful, but minimize the impact on the world around us.

Constantly exploring new product trends and keeping up to date with the latest innovations in technology and materials, our design team creates world class designs of the highest quality.

Allermuir

#### **Standard Features**

(\* - Selected models only) Steel frame and box insert Solid Oak top shelf Plastic glides

## **Dimensions**



Allermuir **Crate** 

# **Finish Options**

Steel frame and box insert finished in Black, Pebble, or Sage powder coat

Solid Oak top shelf with a clear finish

Plastic glides

#### **Frame Finishes**







Black

Pebble powder coat powder coat

Sage