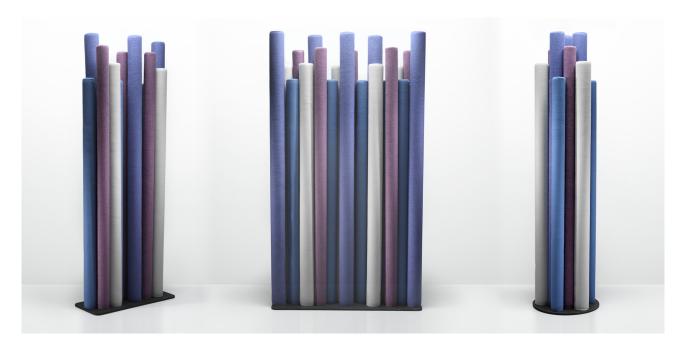

## Baudot – Strings

Baudot Strings provide an attractive alternative solution to screening whilst noticeably improving the acoustics within a space. Constructed from extruded Aluminium poles surrounded by foam and fabric, Strings provide an excellent surface to absorb and diffuse sound waves. With 24 fabric colours and various heights available, interior designers can create an arrangement to fit in any environment. Design by Allermuir

## Baudot – Strings