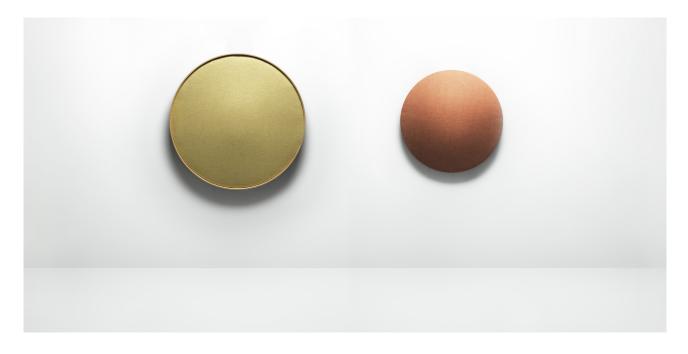

### Baudot - Zero Wall

## Baudot - Zero Wall

A domed wall mounted shape to improve acoustics without losing floor space. Available in a combination of three sizes and 24 colours, Baudot Zero Wall diffuses noise by both absorbing and deflecting sound, while adding visual interest to walls.

**Design by Allermuir** 

BDZ2

BDZ3 (Wood Frame)

BDZ4 BDZ5 (Wood Frame)

BDZ6 BDZ7 (Wood Frame)