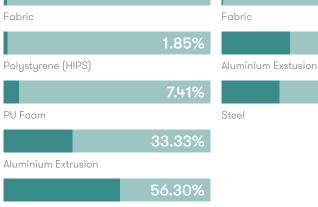

#### **Material Content**

Components are constructed of the following

#### **Recycled Content**

Contains up to 61.56% of Recycled Material Recyclability

0.50%

33.00%

28.00%

The range is 100% recyclable

100%

Steel