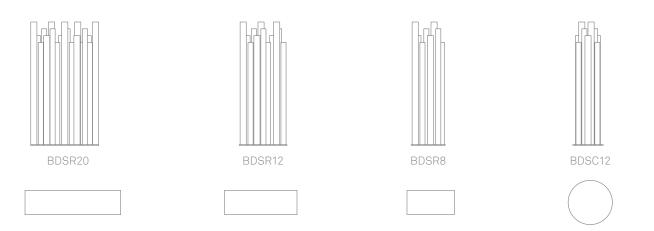

## Baudot – Strings

Baudot Strings provide an attractive alternative solution to screening whilst noticeably improving the acoustics within a space. Constructed from extruded Aluminium poles surrounded by foam and fabric, Strings provide an excellent surface to absorb and diffuse sound waves. With 24 fabric colours and various heights available, interior designers can create an arrangement to fit in any environment. Design by Allermuir

## Baudot – Strings