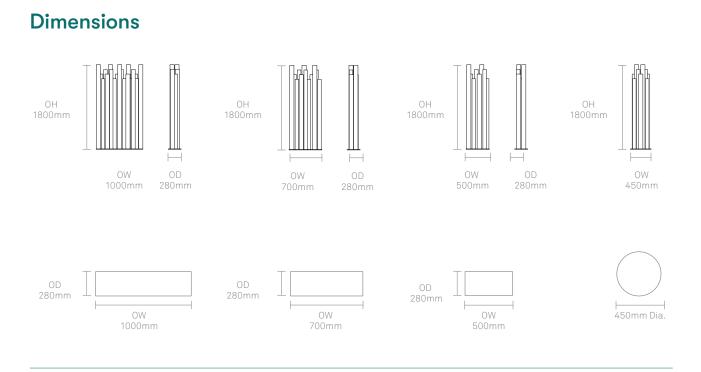

## Baudot – Strings

Baudot Strings provide an attractive alternative solution to screening whilst noticeably improving the acoustics within a space. Constructed from extruded Aluminium poles surrounded by foam and fabric, Strings provide an excellent surface to absorb and diffuse sound waves. With 24 fabric colours and various heights available, interior designers can create an arrangement to fit in any environment. Design by Allermuir

## Baudot – Strings