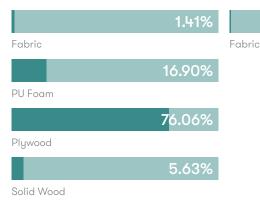

#### **Material Content**

Components are constructed of the following

### **Recycled Content**

Contains up to 0.50% of Recycled Material **Recyclability** The range is 100% recyclable

<sup>0.50%</sup> 100%