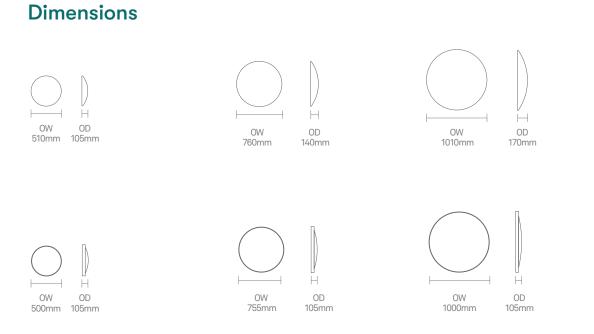

## Baudot - Zero Wall

A domed wall mounted shape to improve acoustics without losing floor space. Available in a combination of three sizes and 24 colours, Baudot Zero Wall diffuses noise by both absorbing and deflecting sound, while adding visual interest to walls.

**Design by Allermuir** 

BDZ2

BDZ3 (Wood Frame)

BDZ4 BDZ5 (Wood Frame)

BDZ6 BDZ7 (Wood Frame)